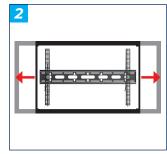

#### **FEATURES**

- Low profile design mounts screen just 35mm to the wall
- Lateral adjustment of screen once mounted
- Adjustment screws allow screen to be levelled once mounted
- Compatible with B-Tech's System 2 pole mounting system
- Safety screws included to prevent removal of screen
- Simple 'hook-on' installation with all mounting hardware included
- Mounts extra-large screens 65" and over
- Supplied with cable ties to attach small Media players to the wall bracket
- Keyhole mounting for an easy install