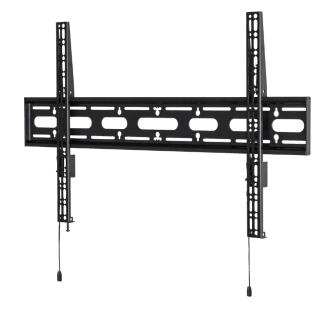

### FOR SCREENS UP TO 120"

The heavy-duty BT9903 has been designed to securely mount the largest screens on the market, supporting weights of up to 200kg when wall-mounted. Ideal for heavy touchscreens over 65", its universal interface accommodates mounting patterns up to 1000mm x 600mm. The BT9903 has keyhole fixings on the wall plate and a hook-on mounting system, ensuring a straightforward installation process. Additionally, it features height adjustment screws, allowing for easy levelling of the screen post-installation.

#### **FEATURES**

- Low profile design mounts screen just 35mm to the wall
- Lateral adjustment of screen once mounted
- Adjustment screws allow screen to be levelled once mounted
- Compatible with B-Tech's System 2 pole mounting system
- Safety screws included to prevent removal of screen
- Simple 'hook-on' installation with all mounting hardware included
- Mounts extra-large screens 65" and over
- Supplied with cable ties to attach small Media players to the wall bracket
- Keyhole mounting for an easy install