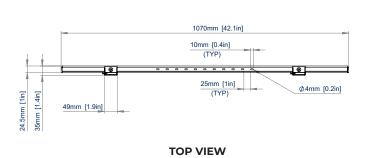

#### **SPECIFICATIONS**

Recommended screen size 65" - 120" Max load 200kg\*

VESA® & non-VESA fixings up to 1000 x 600mm

Distance from wall 35mm

#### **FEATURES**

- Low profile design mounts screen just 35mm to the wall
- Lateral adjustment of screen once mounted
- Adjustment screws allow screen to be levelled once mounted
- Compatible with B-Tech's System 2 pole mounting system
- Safety screws included to prevent removal of screen
- Simple 'hook-on' installation with all mounting hardware included
- Mounts extra-large screens 65" and over
- Supplied with cable ties to attach small Media players to the wall bracket
- Keyhole mounting for an easy install