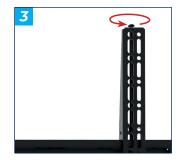

# **XL HEAVY DUTY FLAT SCREEN WALL MOUNT**

### FOR SCREENS UP TO 120"

The heavy-duty BT9903 has been designed to securely mount the largest screens on the market, supporting weights of up to 200kg when wall-mounted. Ideal for heavy touchscreens over 65", its universal interface accommodates mounting patterns up to 1000mm x 600mm. The BT9903 has keyhole fixings on the wall plate and a hook-on mounting system, ensuring a straightforward installation process. Additionally, it features height adjustment screws, allowing for easy levelling of the screen post-installation.