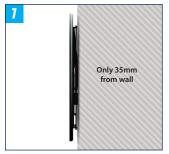

#### **SPECIFICATIONS**

Recommended screen size 65" - 120" Max load 200kg\*

VESA® & non-VESA fixings up to 1000 x 600mm

Distance from wall 35mm

#### **FEATURES**

- Low profile design mounts screen just 35mm to the wall
- Lateral adjustment of screen once mounted
- Adjustment screws allow screen to be levelled once mounted
- Compatible with B-Tech's System 2 pole mounting system
- Safety screws included to prevent removal of screen
- Simple 'hook-on' installation with all mounting hardware included
- Mounts extra-large screens 65" and over
- Supplied with cable ties to attach small Media players to the wall bracket
- Keyhole mounting for an easy install