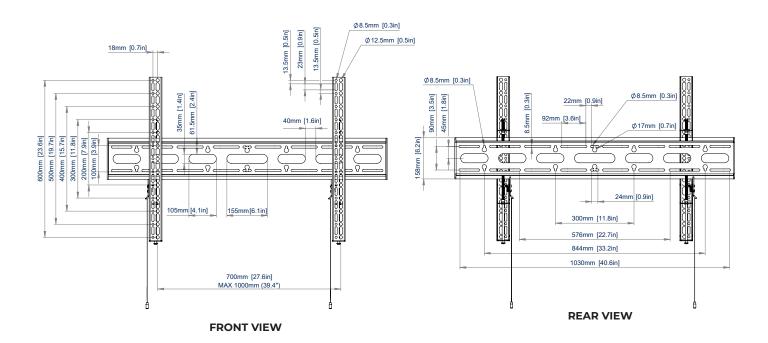

#### **SPECIFICATIONS**

Recommended screen size 65" - 120" Max load 200kg\*

VESA® & non-VESA fixings up to 1000 x 600mm

Distance from wall 35mm

#### **FEATURES**

- Low profile design mounts screen just 35mm to the wall
- Lateral adjustment of screen once mounted
- Adjustment screws allow screen to be levelled once mounted
- Compatible with B-Tech's System 2 pole mounting system
- Safety screws included to prevent removal of screen
- Simple 'hook-on' installation with all mounting hardware included
- Mounts extra-large screens 65" and over
- Supplied with cable ties to attach small Media players to the wall bracket
- Keyhole mounting for an easy install