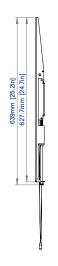

#### **SPECIFICATIONS**

Recommended screen size 65" - 120" Max load 200kg\*

VESA® & non-VESA fixings up to 1000 x 600mm

Distance from wall 35mm

#### **FEATURES**

- Low profile design mounts screen just 35mm to the wall
- Lateral adjustment of screen once mounted
- Adjustment screws allow screen to be levelled once mounted
- Compatible with B-Tech's System 2 pole mounting system
- Safety screws included to prevent removal of screen
- Simple 'hook-on' installation with all mounting hardware included
- Mounts extra-large screens 65" and over
- Supplied with cable ties to attach small Media players to the wall bracket
- Keyhole mounting for an easy install

\*Weight limited to 130kg when ceiling mounted across two poles

**SIDE VIEW** 