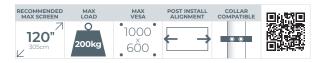

### FOR SCREENS UP TO 120"

The heavy-duty BT9903 has been designed to securely mount the largest screens on the market, supporting weights of up to 200kg when wall-mounted. Ideal for heavy touchscreens over 65", its universal interface accommodates mounting patterns up to 1000mm x 600mm. The BT9903 has keyhole fixings on the wall plate and a hook-on mounting system, ensuring a straightforward installation process. Additionally, it features height adjustment screws, allowing for easy levelling of the screen post-installation.

#### **SPECIFICATIONS**

Recommended screen size 65" - 120" Max load 200kg\*

VESA® & non-VESA fixings up to 1000 x 600mm

Distance from wall 35mm

#### **FEATURES**

- Low profile design mounts screen just 35mm to the wall
- Lateral adjustment of screen once mounted
- Adjustment screws allow screen to be levelled once mounted
- Compatible with B-Tech's System 2 pole mounting system
- Safety screws included to prevent removal of screen
- Simple 'hook-on' installation with all mounting hardware included
- Mounts extra-large screens 65" and over
- Supplied with cable ties to attach small Media players to the wall bracket
- Keyhole mounting for an easy install