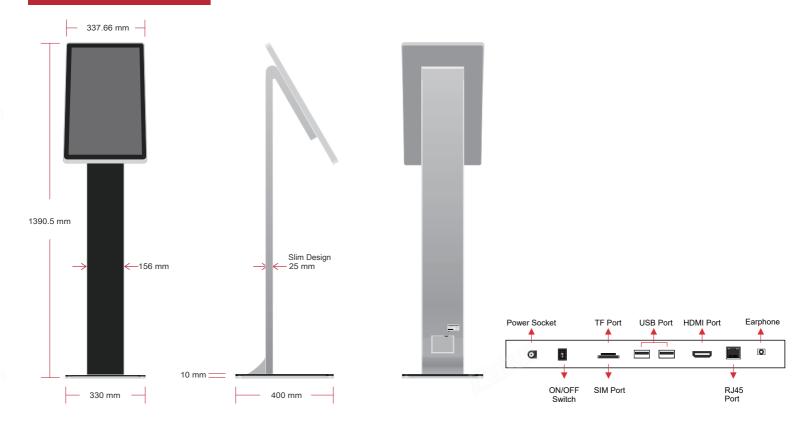

#### **Specifications**

| Specifications                                                                          |                                                                               |                                                                                                                     |                             |                                                                          |                                                                                                                                              |                                                                              |
|-----------------------------------------------------------------------------------------|-------------------------------------------------------------------------------|---------------------------------------------------------------------------------------------------------------------|-----------------------------|--------------------------------------------------------------------------|----------------------------------------------------------------------------------------------------------------------------------------------|------------------------------------------------------------------------------|
| PANEL                                                                                   | Panel Model<br>Max Resolution<br>Aspect Ratio<br>Pixel Pitch<br>Viewing Angle | 23.8 inch TFT LED<br>1920×1080<br>16:9<br>0.2745×0.2745<br>89/89/89                                                 | HDMI DISPLAY                | Output Mode                                                              | HDMI 480P<br>HDMI 576P<br>HDMI 720P 50 Hz<br>HDMI 720P 60 Hz<br>HDMI 1080I 50 Hz                                                             | HDMI 1080I 60 Hz<br>HDMI 1080P 24 Hz<br>HDMI 1080P 50 Hz<br>HDMI 1080P 60 Hz |
| Contrast Ratio Brightness Response Time Display Area Panel Size Screen Weight Lamp Type |                                                                               | 1000:1<br>500 cd/m <sup>2</sup><br>15 ms<br>527.04×296.46 mm<br>543×317.4×11.6 mm<br>2.27 kg<br>WLED                | ON-SCREEN DISPLAY LANGUAGES |                                                                          | English, French, German, Italian, Polish,<br>Russian, Simplified Chinese, Spanish,<br>Turkish, Arabic, Japanese, Traditional<br>Chinese etc. |                                                                              |
|                                                                                         |                                                                               |                                                                                                                     | DISPLAY MODE                |                                                                          | Portrait & Landscape                                                                                                                         |                                                                              |
| INTERNAL MEDIA PLAYER CPU  GPU RAM ROM OS                                               |                                                                               | Dual-core Cortex-A72 Up to 1.8 GHz and Quad-core Cortex-A53 Up to 1.4 GHz ARM Mali-T860 LP DDR4 4GB 32GB Android 11 | POWER                       | Mains Power<br>Consumption                                               | DC 12 V<br>32 W                                                                                                                              |                                                                              |
|                                                                                         |                                                                               |                                                                                                                     | SOUND                       | Built-in Speakers                                                        | 2×5 W                                                                                                                                        |                                                                              |
|                                                                                         |                                                                               |                                                                                                                     | DIMENSION & WEIGHT          | Machine Size<br>Machine Weight<br>Wooden Case Size<br>Wooden Case Weight | 337.66×400×1390.5 mm<br>19.5 kg                                                                                                              |                                                                              |
| CONNECTOR USB 2                                                                         |                                                                               | ×1<br>×1                                                                                                            | -                           |                                                                          | 1490×500×570 mm<br>53 kg                                                                                                                     |                                                                              |
|                                                                                         | USB 3.0<br>HDMI 2.0 (output)<br>RJ45                                          | ×1<br>×1<br>×1<br>×1<br>×1                                                                                          | OTHER                       | Regulatory Approvals<br>Warranty                                         | CE, FCC, ROHS<br>3 years warranty                                                                                                            |                                                                              |
|                                                                                         | TF Card<br>SIM Card (optional)                                                |                                                                                                                     | ACCESSORIES                 | Included                                                                 | Remote Control, Pov                                                                                                                          |                                                                              |
| CONNECTIVITY                                                                            | LAN<br>WiFi<br>4G (Optional)                                                  | 100/1000M<br>Built-in Wi-Fi 802.11 B/G/N/AC<br>LTE                                                                  |                             |                                                                          | Cool Maridal, Royo, C                                                                                                                        |                                                                              |
| FILE SUPPORT                                                                            | Video                                                                         | H.264, MKV, WMV9, MPEG 1/2/4,<br>HD Divx, Xvid, RM/RMVB;                                                            | -                           |                                                                          |                                                                                                                                              |                                                                              |
|                                                                                         | Image<br>Audio                                                                | BMP/PNG/JPEG<br>Mp3, WMA, WAV, APE, FLAC, AAC,<br>OGG, M4A, 3GPP                                                    |                             |                                                                          |                                                                                                                                              |                                                                              |
|                                                                                         | Scrolling Text                                                                | txt                                                                                                                 |                             |                                                                          |                                                                                                                                              |                                                                              |
| TOUCH                                                                                   |                                                                               | Capacitive Touch                                                                                                    | -                           |                                                                          |                                                                                                                                              |                                                                              |