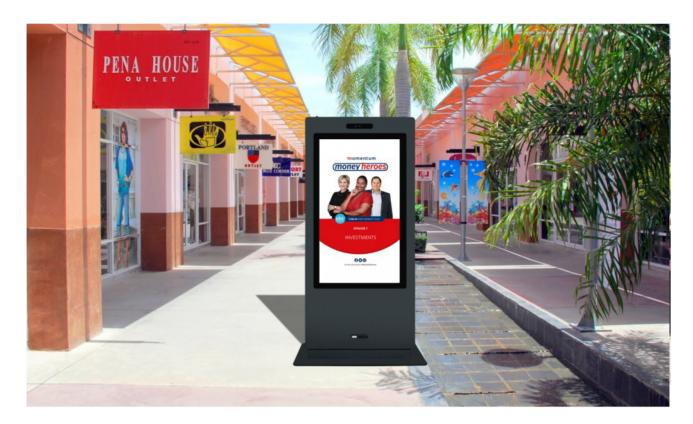

#### SVRCS - 650ODDLM

Assured Digital Signage offers professional-grade LCD monitors designed to captivate your audience. These high-resolution, high-performance displays are tailored to meet the diverse needs of commercial users.

### Key Features:

- 65 inch LCD Monitor
- 3840x2160 resolution
- 4000nits high brightness
- VGA/HDMI inputs
- Air condition for cooling and heating system
- Sunlight readable and dustproof function
- IP65 waterproof function
- Light sensor

#### **Application Areas**

- Hospitals
- Retail Stores
- Shopping Malls
- Supermarkets
- Museums and Galleries
- Airports
- Train/Bus Stations