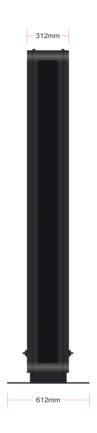

## Specifications

| DISPLAY                   | Panel Model       | 65inch TFT LED                             |
|---------------------------|-------------------|--------------------------------------------|
|                           | Max Resolution    | 3840*2160                                  |
|                           | Aspect Ratio      | 16:09                                      |
|                           | Pixel Pitch       | 0.372×0.372                                |
|                           | Viewing Angle     | 89/89/89/89                                |
|                           | Contrast Ratio    | 5000:1                                     |
|                           | Brightness        | 4000cd/m <sup>2</sup>                      |
|                           | Response Time     | 8ms                                        |
|                           | Display Area (mm) | 1428.48×803.52 mm                          |
|                           | Panel Size(mm)    | 1450.6×833.366×17.5mm                      |
|                           | Screen Weight     | 19.1Kg                                     |
|                           | Lamp Type         | WLED                                       |
| NTERFACE                  |                   | 1*HDMI input                               |
|                           |                   | 1*AC input                                 |
|                           |                   | Up to 3840x2160@60Hz                       |
|                           | HDMI              | 480i, 480p, 720i, 720p, 1080i, 1080p       |
|                           | Switch            | Power on/off                               |
| MECHANICAL                | Cabinet Material  | Metal                                      |
|                           | Finish            | Matte black                                |
|                           | Mount             | Wall mounting compatible with              |
|                           |                   | standard bracket                           |
| PERATURE CONTROLLER       |                   | TemCooling fan can be set to start running |
|                           |                   | when the whole temperature reached 60 °C   |
| SPD                       |                   | Lightning protection device                |
| LEAKAGE PROTECTION SWITCH |                   | 110~220V*1                                 |

| COOLING SYSTEM              | Blowing machine<br>Cooling fan<br>Noise DB(A)                            | Air cooling system: 45 blowing machines and<br>15 cooling fans, stable and reliable performance<br><55dB                                     |  |
|-----------------------------|--------------------------------------------------------------------------|----------------------------------------------------------------------------------------------------------------------------------------------|--|
| LEVEL OF PROTECTIO          | N                                                                        | IP65                                                                                                                                         |  |
| ON-SCREEN DISPLAY LANGUAGES |                                                                          | English, French, German, Italian, Polish,<br>Russian, Simplified Chinese, Spanish,<br>Turkish, Arabic, Japanese,<br>Traditional Chinese etc. |  |
| DISPLAY MODE                |                                                                          | Portrait & Landscape                                                                                                                         |  |
| POWER                       | Mains Power<br>Consumption                                               | AC 100-240V, 50-60 Hz<br>1280W                                                                                                               |  |
| SOUND                       | Built-in Speakers                                                        | 2 x 10W                                                                                                                                      |  |
| DIMENSION & WEIGHT          | Machine Size<br>Machine Weight<br>Wooden Case Size<br>Wooden Case Weight | 2480x312x1298.7<br>434KG<br>2630x550x1420mm<br>515KG                                                                                         |  |
| OTHER                       | Regulatory Approvals<br>Warranty                                         | CE, FCC, ROHS, HDMI certificates<br>2 years warranty                                                                                         |  |
| ACCESSORIES                 | Remote Control<br>Power Supply<br>User's Manual                          | Optional<br>x1 AC cable<br>x1                                                                                                                |  |
|                             |                                                                          |                                                                                                                                              |  |