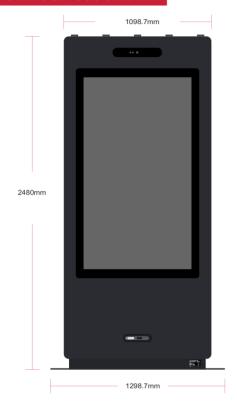

## Specifications

| DISPLAY                   | Panel Model       | 65inch TFT LED                             |
|---------------------------|-------------------|--------------------------------------------|
|                           | Max Resolution    | 3840*2160                                  |
|                           | Aspect Ratio      | 16:09                                      |
|                           | Pixel Pitch       | 0.372×0.372                                |
|                           | Viewing Angle     | 89/89/89/89                                |
|                           | Contrast Ratio    | 5000:1                                     |
|                           | Brightness        | 4000cd/m <sup>2</sup>                      |
|                           | Response Time     | 8ms                                        |
|                           | Display Area (mm) | 1428.48×803.52 mm                          |
|                           | Panel Size(mm)    | 1450.6×833.366×17.5mm                      |
|                           | Screen Weight     | 19.1Kg                                     |
|                           | Lamp Type         | WLED                                       |
| NTERFACE                  |                   | 1*HDMI input                               |
|                           |                   | 1*AC input                                 |
|                           |                   | Up to 3840x2160@60Hz                       |
|                           | HDMI              | 480i, 480p, 720i, 720p, 1080i, 1080p       |
|                           | Switch            | Power on/off                               |
| MECHANICAL                | Cabinet Material  | Metal                                      |
|                           | Finish            | Matte black                                |
|                           | Mount             | Wall mounting compatible with              |
|                           |                   | standard bracket                           |
| PERATURE CONTROLLER       |                   | TemCooling fan can be set to start running |
|                           |                   | when the whole temperature reached 60 °C   |
| SPD                       |                   | Lightning protection device                |
| LEAKAGE PROTECTION SWITCH |                   | 110~220V*1                                 |

| COOLING SYSTEM              | Blowing machine<br>Cooling fan<br>Noise DB(A)                            | Air cooling system: 45 blowing machines and<br>15 cooling fans, stable and reliable performance<br><55dB                                     |  |
|-----------------------------|--------------------------------------------------------------------------|----------------------------------------------------------------------------------------------------------------------------------------------|--|
| LEVEL OF PROTECTIO          | N                                                                        | IP65                                                                                                                                         |  |
| ON-SCREEN DISPLAY LANGUAGES |                                                                          | English, French, German, Italian, Polish,<br>Russian, Simplified Chinese, Spanish,<br>Turkish, Arabic, Japanese,<br>Traditional Chinese etc. |  |
| DISPLAY MODE                |                                                                          | Portrait & Landscape                                                                                                                         |  |
| POWER                       | Mains Power<br>Consumption                                               | AC 100-240V, 50-60 Hz<br>1280W                                                                                                               |  |
| SOUND                       | Built-in Speakers                                                        | 2 x 10W                                                                                                                                      |  |
| DIMENSION & WEIGHT          | Machine Size<br>Machine Weight<br>Wooden Case Size<br>Wooden Case Weight | 2480x312x1298.7<br>434KG<br>2630x550x1420mm<br>515KG                                                                                         |  |
| OTHER                       | Regulatory Approvals<br>Warranty                                         | CE, FCC, ROHS, HDMI certificates<br>2 years warranty                                                                                         |  |
| ACCESSORIES                 | Remote Control<br>Power Supply<br>User's Manual                          | Optional<br>x1 AC cable<br>x1                                                                                                                |  |
|                             |                                                                          |                                                                                                                                              |  |