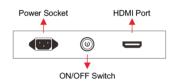

Equipped with versatile VGA, DVI, and HDMI inputs, our monitors are compatible with a variety of media players, PCs, and video devices, ensuring seamless integration into any setup

## Specifications

| DISPLAY                   | Panel Model       | 65inch TFT LED                             |
|---------------------------|-------------------|--------------------------------------------|
|                           | Max Resolution    | 3840*2160                                  |
|                           | Aspect Ratio      | 16:09                                      |
|                           | Pixel Pitch       | 0.372×0.372                                |
|                           | Viewing Angle     | 89/89/89/89                                |
|                           | Contrast Ratio    | 5000:1                                     |
|                           | Brightness        | 4000cd/m <sup>2</sup>                      |
|                           | Response Time     | 8ms                                        |
|                           | Display Area (mm) | 1428.48×803.52 mm                          |
|                           | Panel Size(mm)    | 1450.6×833.366×17.5mm                      |
|                           | Screen Weight     | 19.1Kg                                     |
|                           | Lamp Type         | WLED                                       |
| NTERFACE                  |                   | 1*HDMI input                               |
|                           |                   | 1*AC input                                 |
|                           |                   | Up to 3840x2160@60Hz                       |
|                           | HDMI              | 480i, 480p, 720i, 720p, 1080i, 1080p       |
|                           | Switch            | Power on/off                               |
| MECHANICAL                | Cabinet Material  | Metal                                      |
|                           | Finish            | Matte black                                |
|                           | Mount             | Wall mounting compatible with              |
|                           |                   | standard bracket                           |
| PERATURE CONTROLLER       |                   | TemCooling fan can be set to start running |
|                           |                   | when the whole temperature reached 60 °C   |
| SPD                       |                   | Lightning protection device                |
| LEAKAGE PROTECTION SWITCH |                   | 110~220V*1                                 |