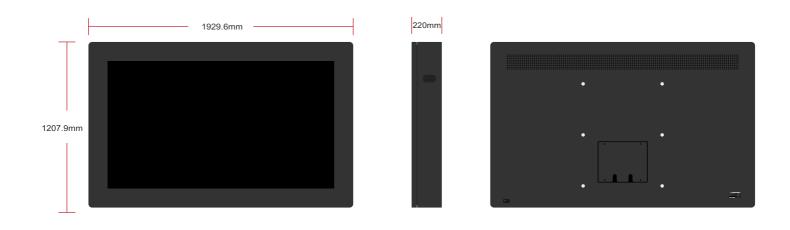

### **Specifications**

| PANEL                 | Panel Model                                    | 75% - b                                                                                                  | HDMI DISPLAY                | Outsut Made                                        | HDMI 480P HDMI 576P                                                                          |  |
|-----------------------|------------------------------------------------|----------------------------------------------------------------------------------------------------------|-----------------------------|----------------------------------------------------|----------------------------------------------------------------------------------------------|--|
| PANEL                 |                                                | 75inch TFT LED<br>3840x2160                                                                              | HDMI DISPLAY Output Mode    | Output Mode                                        | HDMI 720P 50Hz HDMI 720P 60Hz<br>HDMI 1080I 50Hz HDMI 1080I 60Hz                             |  |
|                       | Aspect Ratio                                   | 0.4296x0.4296<br>89/89/89/89<br>1200: 1<br>4000cd/m²<br>8ms<br>1549.44x871.56mm<br>1758×993×45mm<br>35Kg |                             |                                                    |                                                                                              |  |
|                       | Pixel Pitch                                    |                                                                                                          |                             | HDMI 1080P 24Hz HDMI 1080P 50Hz<br>HDMI 1080P 60Hz |                                                                                              |  |
|                       | Viewing Angle                                  |                                                                                                          |                             |                                                    |                                                                                              |  |
|                       | Contrast Ratio                                 |                                                                                                          | PERATURE CONTROLLER         |                                                    | TemCooling fan can be set to start running when the whole temperature reached 60 °C          |  |
|                       | Brightness                                     |                                                                                                          |                             |                                                    |                                                                                              |  |
|                       | Response Time                                  |                                                                                                          |                             |                                                    |                                                                                              |  |
|                       | Display Area (mm) Panel Size(mm) Screen Weight |                                                                                                          | SPD                         |                                                    | Lightning protection device                                                                  |  |
|                       |                                                |                                                                                                          | LEAKAGE PROTECTION SWITCH   |                                                    | 110~220V*1                                                                                   |  |
|                       | Lamp Type                                      |                                                                                                          |                             |                                                    |                                                                                              |  |
| INTERNAL MEDIA PLAYER |                                                |                                                                                                          | COOLING SYSTEM              | Blowing machine<br>Cooling fan                     | Air cooling system: 45 blowing machines and 15 cooling fans, stable and reliable performance |  |
|                       |                                                | Rk3399, Dual-core Cortex-A72, 1.8GHz                                                                     |                             |                                                    |                                                                                              |  |
|                       | GPU                                            | ARM Mali-T864                                                                                            |                             | Noise DB (A)                                       | <55dB                                                                                        |  |
|                       | RAM<br>ROM                                     | 2/4 GB DDR3<br>8/16 GB Flash<br>Android 9.0                                                              | LEVEL OF PROTECTIO          | N                                                  | IP65                                                                                         |  |
|                       | OS                                             |                                                                                                          | ON-SCREEN DISPLAY LANGUAGES |                                                    | English, French, German, Italian, Polish,                                                    |  |
| CONNECTOR             | USB 2.0                                        | X2                                                                                                       | 0.00.121.00.00.00           |                                                    | Russian, Simplified Chinese, Spanish,<br>Turkish, Arabic, Japanese,                          |  |
|                       | HDMI (Output)                                  | X1                                                                                                       |                             |                                                    |                                                                                              |  |
|                       | SD SD                                          | X1                                                                                                       |                             |                                                    | Traditional Chinese etc.                                                                     |  |
|                       | Rj45                                           | X1                                                                                                       | POWER                       | Mains Power                                        | AC 100 240V 50 60 H-                                                                         |  |
|                       | 4G SIM (Optional)                              | X1                                                                                                       | POWER                       | Consumption                                        | AC 100-240V, 50-60 Hz<br>850W                                                                |  |
| CONNECTIVITY          | LAN                                            |                                                                                                          | SOUND                       | Built-in Speakers                                  | 2 x 10W                                                                                      |  |
|                       | WiFi                                           | Built-in WiFi 802.11a/b/g/n/ac                                                                           | DIMENSION & WEIGHT          | Machine Size                                       | 1929.6x220x1207.9mm                                                                          |  |
|                       | 4G (Optional)                                  | LTE                                                                                                      | DIMENSION & WEIGHT          | Machine Weight                                     | 1929.6x220x1207.9mm<br>188KG                                                                 |  |
| FILE SUPPORT          | Video                                          | H.264, MKV, WMV9, MPEG 1/2/4,                                                                            |                             | Carton Size                                        | 2150x1330x500mm                                                                              |  |
|                       |                                                | HD Divx, Xvid, RM/RMVB;                                                                                  |                             | Carton Weight                                      | 228KG                                                                                        |  |
|                       | Image                                          | BMP/PNG/GIF/JPEG                                                                                         |                             | Wooden case Size                                   | 2210x1390x560mm (1PCS)                                                                       |  |
|                       | Audio                                          | MP3,WMA,WAV,EAAC+, MP2 dec,                                                                              |                             | Wooden case Weight                                 | 385KG                                                                                        |  |
|                       |                                                | Vorbis (Ogg), AC3, FLAC, APE, BSAC                                                                       | OTHER                       |                                                    | CE, FCC, ROHS                                                                                |  |
|                       | Scrolling Text                                 | txt                                                                                                      | OTHER                       | Regulatory Approvals Warranty                      | 2 years warranty                                                                             |  |
| DISPLAY MODE          |                                                | Portrait & Landscape                                                                                     | ACCESSORIES                 |                                                    |                                                                                              |  |
| TOUCH                 |                                                | Capacitive Touch options                                                                                 | ACCESSORIES                 | Included                                           | Remote Control, Power supply,<br>User manual, Keys, Screws                                   |  |
|                       |                                                |                                                                                                          |                             |                                                    |                                                                                              |  |