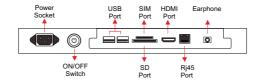

### **Specifications**

| PANEL                 | Panel Model                                    | 75% - b                                                                                                  | HDMI DISPLAY                | Outsut Made                                        | HDMI 480P HDMI 576P                                                                          |  |
|-----------------------|------------------------------------------------|----------------------------------------------------------------------------------------------------------|-----------------------------|----------------------------------------------------|----------------------------------------------------------------------------------------------|--|
| PANEL                 |                                                | 75inch TFT LED<br>3840x2160                                                                              | HDMI DISPLAY Output Mode    | Output Mode                                        | HDMI 720P 50Hz HDMI 720P 60Hz<br>HDMI 1080I 50Hz HDMI 1080I 60Hz                             |  |
|                       | Aspect Ratio                                   | 0.4296x0.4296<br>89/89/89/89<br>1200: 1<br>4000cd/m²<br>8ms<br>1549.44x871.56mm<br>1758×993×45mm<br>35Kg |                             |                                                    |                                                                                              |  |
|                       | Pixel Pitch                                    |                                                                                                          |                             | HDMI 1080P 24Hz HDMI 1080P 50Hz<br>HDMI 1080P 60Hz |                                                                                              |  |
|                       | Viewing Angle                                  |                                                                                                          |                             |                                                    |                                                                                              |  |
|                       | Contrast Ratio                                 |                                                                                                          | PERATURE CONTROLLER         |                                                    | TemCooling fan can be set to start running when the whole temperature reached 60 °C          |  |
|                       | Brightness                                     |                                                                                                          |                             |                                                    |                                                                                              |  |
|                       | Response Time                                  |                                                                                                          |                             |                                                    |                                                                                              |  |
|                       | Display Area (mm) Panel Size(mm) Screen Weight |                                                                                                          | SPD                         |                                                    | Lightning protection device                                                                  |  |
|                       |                                                |                                                                                                          | LEAKAGE PROTECTION SWITCH   |                                                    | 110~220V*1                                                                                   |  |
|                       | Lamp Type                                      |                                                                                                          |                             |                                                    |                                                                                              |  |
| INTERNAL MEDIA PLAYER |                                                |                                                                                                          | COOLING SYSTEM              | Blowing machine<br>Cooling fan                     | Air cooling system: 45 blowing machines and 15 cooling fans, stable and reliable performance |  |
|                       |                                                | Rk3399, Dual-core Cortex-A72, 1.8GHz                                                                     |                             |                                                    |                                                                                              |  |
|                       | GPU                                            | ARM Mali-T864                                                                                            |                             | Noise DB (A)                                       | <55dB                                                                                        |  |
|                       | RAM<br>ROM                                     | 2/4 GB DDR3<br>8/16 GB Flash<br>Android 9.0                                                              | LEVEL OF PROTECTIO          | N                                                  | IP65                                                                                         |  |
|                       | OS                                             |                                                                                                          | ON-SCREEN DISPLAY LANGUAGES |                                                    | English, French, German, Italian, Polish,                                                    |  |
| CONNECTOR             | USB 2.0                                        | X2                                                                                                       | 0.00.121.00.00.00           |                                                    | Russian, Simplified Chinese, Spanish,<br>Turkish, Arabic, Japanese,                          |  |
|                       | HDMI (Output)                                  | X1                                                                                                       |                             |                                                    |                                                                                              |  |
|                       | SD SD                                          | X1                                                                                                       |                             |                                                    | Traditional Chinese etc.                                                                     |  |
|                       | Rj45                                           | X1                                                                                                       | POWER                       | Mains Power                                        | AC 100 240V 50 60 H-                                                                         |  |
|                       | 4G SIM (Optional)                              | X1                                                                                                       | POWER                       | Consumption                                        | AC 100-240V, 50-60 Hz<br>850W                                                                |  |
| CONNECTIVITY          | LAN                                            |                                                                                                          | SOUND                       | Built-in Speakers                                  | 2 x 10W                                                                                      |  |
|                       | WiFi                                           | Built-in WiFi 802.11a/b/g/n/ac                                                                           | DIMENSION & WEIGHT          | Machine Size                                       | 1929.6x220x1207.9mm                                                                          |  |
|                       | 4G (Optional)                                  | LTE                                                                                                      | DIMENSION & WEIGHT          | Machine Weight                                     | 1929.6x220x1207.9mm<br>188KG                                                                 |  |
| FILE SUPPORT          | Video                                          | H.264, MKV, WMV9, MPEG 1/2/4,                                                                            |                             | Carton Size                                        | 2150x1330x500mm                                                                              |  |
|                       |                                                | HD Divx, Xvid, RM/RMVB;                                                                                  |                             | Carton Weight                                      | 228KG                                                                                        |  |
|                       | Image                                          | BMP/PNG/GIF/JPEG                                                                                         |                             | Wooden case Size                                   | 2210x1390x560mm (1PCS)                                                                       |  |
|                       | Audio                                          | MP3,WMA,WAV,EAAC+, MP2 dec,                                                                              |                             | Wooden case Weight                                 | 385KG                                                                                        |  |
|                       |                                                | Vorbis (Ogg), AC3, FLAC, APE, BSAC                                                                       | OTHER                       |                                                    | CE, FCC, ROHS                                                                                |  |
|                       | Scrolling Text                                 | txt                                                                                                      | OTHER                       | Regulatory Approvals Warranty                      | 2 years warranty                                                                             |  |
| DISPLAY MODE          |                                                | Portrait & Landscape                                                                                     | ACCESSORIES                 |                                                    |                                                                                              |  |
| TOUCH                 |                                                | Capacitive Touch options                                                                                 | ACCESSORIES                 | Included                                           | Remote Control, Power supply,<br>User manual, Keys, Screws                                   |  |
|                       |                                                |                                                                                                          |                             |                                                    |                                                                                              |  |