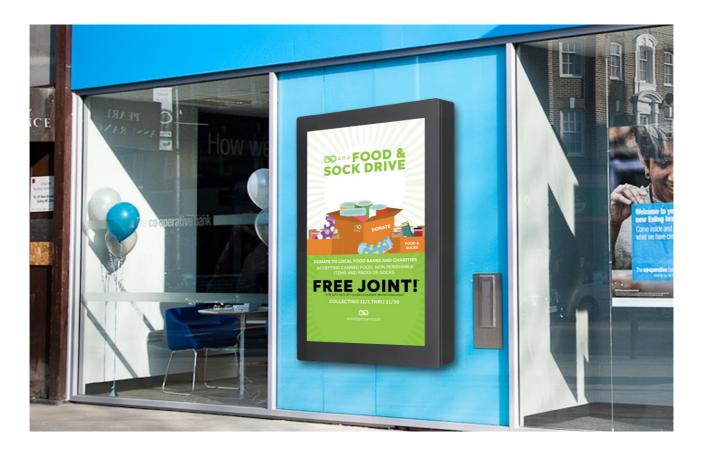

### **SVRCS-750ODCAZ**

Digital Signage involves the remote-controlled distribution and playback of digital content—such as TV programs, advertisements, menus, and various types of information—across display networks. These displays can vary from large digital billboards to smaller screens, positioned either in a single location or across multiple sites. The goal is to engage the audience with pertinent information. Digital signage allows for dynamic and targeted message delivery.

Sureview has showcased a Digital Signage application on the Android platform. This app offers features such as updating content via a remote web browser and supports playback of video content, images, HTML web pages, and scrolling text messages.

### Designed for:

- · POS
- Hotel
- Self-service Terminal
- Public Information Display
- Hospitality
- In-vehicles And Transportation